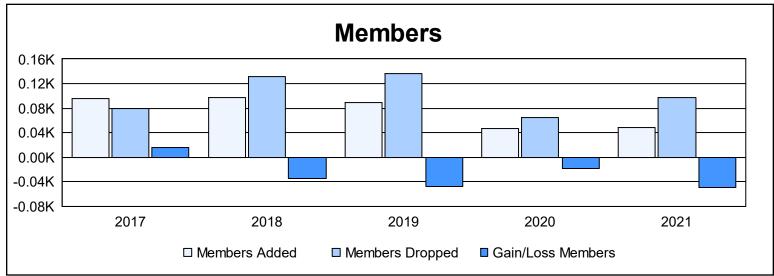

District 14 B As of June 2021 Cumulative

| Year      | New<br>Clubs | Dropped<br>Clubs | Gain/<br>Loss<br>Clubs | New<br>Members | Charter<br>Members | Reinstate<br>Members | Transfer<br>Members | Total<br>Member<br>Added | Total<br>Members<br>Dropped | Gain/<br>Loss<br>Members |
|-----------|--------------|------------------|------------------------|----------------|--------------------|----------------------|---------------------|--------------------------|-----------------------------|--------------------------|
| 2016-2017 | 1            | 1                | 0                      | 63             | 20                 | 4                    | 8                   | 95                       | 80                          | 15                       |
| 2017-2018 | 0            | 0                | 0                      | 87             | 1                  | 5                    | 4                   | 97                       | 131                         | -34                      |
| 2018-2019 | 0            | 1                | -1                     | 81             | 0                  | 2                    | 6                   | 89                       | 136                         | -47                      |
| 2019-2020 | 0            | 0                | 0                      | 37             | 0                  | 5                    | 5                   | 47                       | 65                          | -18                      |
| 2020-2021 | 0            | 1                | -1                     | 42             | 1                  | 5                    | 1                   | 49                       | 98                          | -49                      |
| Average   | 0            | 1                | 0                      | 62             | 4                  | 4                    | 5                   | 75                       | 102                         | -27                      |