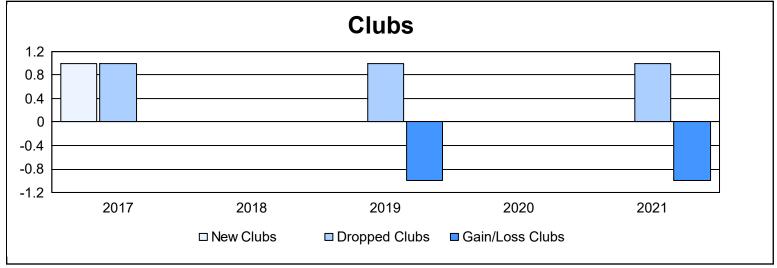

District 14 B As of June 2021 Cumulative

| Year      | New<br>Clubs | Dropped<br>Clubs | Gain/<br>Loss<br>Clubs | New<br>Members | Charter<br>Members | Reinstate<br>Members | Transfer<br>Members | Total<br>Member<br>Added | Total<br>Members<br>Dropped | Gain/<br>Loss<br>Members |
|-----------|--------------|------------------|------------------------|----------------|--------------------|----------------------|---------------------|--------------------------|-----------------------------|--------------------------|
| 2016-2017 | 1            | 1                | 0                      | 63             | 20                 | 4                    | 8                   | 95                       | 80                          | 15                       |
| 2017-2018 | 0            | 0                | 0                      | 87             | 1                  | 5                    | 4                   | 97                       | 131                         | -34                      |
| 2018-2019 | 0            | 1                | -1                     | 81             | 0                  | 2                    | 6                   | 89                       | 136                         | -47                      |
| 2019-2020 | 0            | 0                | 0                      | 37             | 0                  | 5                    | 5                   | 47                       | 65                          | -18                      |
| 2020-2021 | 0            | 1                | -1                     | 42             | 1                  | 5                    | 1                   | 49                       | 98                          | -49                      |
| Average   | 0            | 1                | 0                      | 62             | 4                  | 4                    | 5                   | 75                       | 102                         | -27                      |